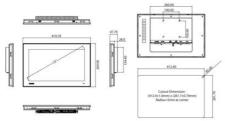

## **TECHNICAL DATA**

| Approvals             | CCC, CE, FCC, UL, BSMI |
|-----------------------|------------------------|
| Backlight             | LED LCD                |
| Contrast              | 500:1                  |
| Depth                 | 47,7 mm                |
| Display format        | 16:9                   |
| Display resolution    | 1366x768               |
| Display size          | 15,6 "                 |
| Front panel thickness | 7 mm                   |
| Height                | 269 mm                 |
| Hole size             | 412,4x261,7            |
| IP class              | IP66                   |
| Luminance             | 300 cd/m²              |
| Material front frame  | Aluminium              |
|                       |                        |

Panel Cut-out Dimensions: 412.40 x 261.70 mm (16.24" x 10.30")